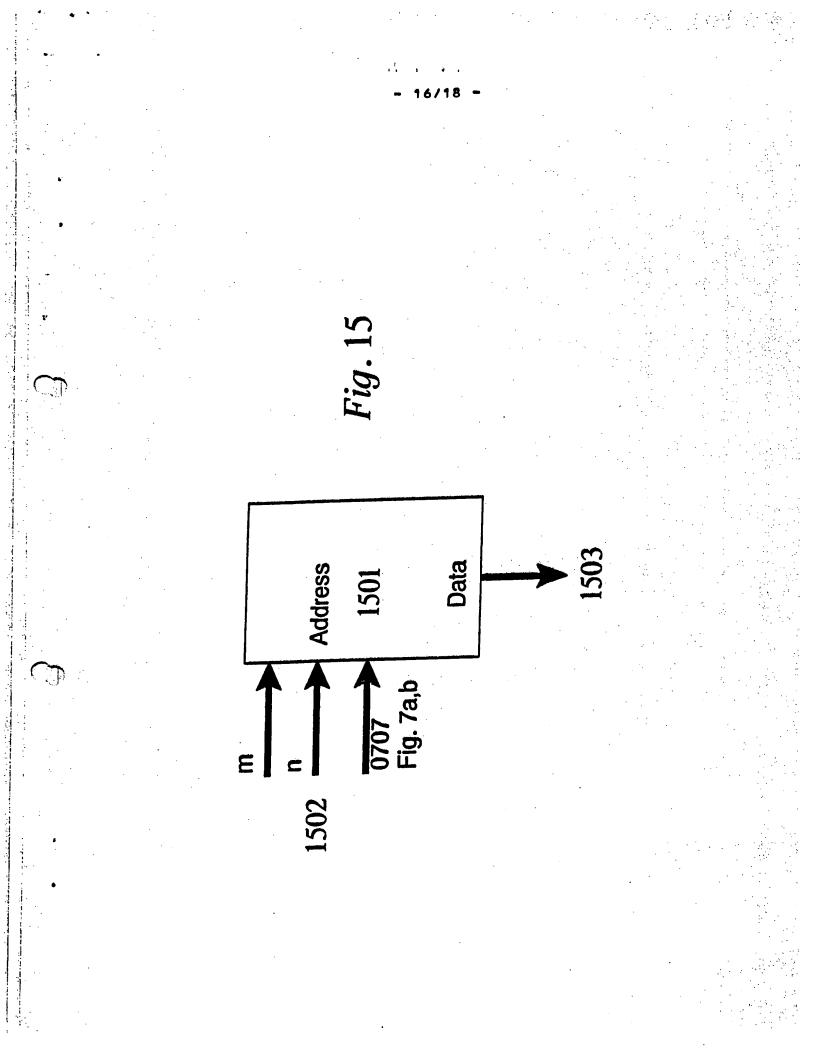

This Page Is Inserted by IFW Operations and is not a part of the Official Record

## **BEST AVAILABLE IMAGES**

Defective images within this document are accurate representations of the original documents submitted by the applicant.

Defects in the images may include (but are not limited to):

- BLACK BORDERS
- TEXT CUT OFF AT TOP, BOTTOM OR SIDES
- FADED TEXT
- ILLEGIBLE TEXT
- SKEWED/SLANTED IMAGES
- COLORED PHOTOS
- BLACK OR VERY BLACK AND WHITE DARK PHOTOS
- GRAY SCALE DOCUMENTS

## **IMAGES ARE BEST AVAILABLE COPY.**

## As rescanning documents *will not* correct images, please do not report the images to the Image Problem Mailbox.







-''3/18 '-'

Fig. 3



- 4/18 -

Fig.

ř





and the second













12/18 -

Sec. Sec.

ないないないないのであるとないとないないと







: